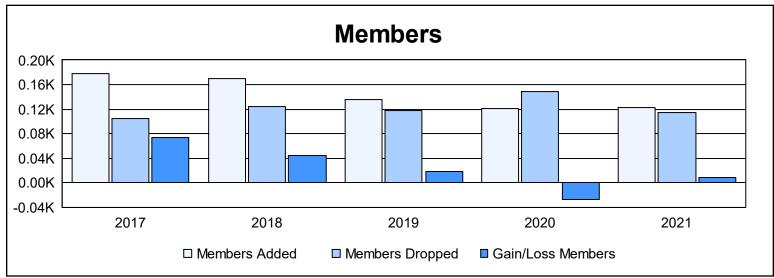

District 126 As of June 2021 Cumulative

| Year      | New<br>Clubs | Dropped<br>Clubs | Gain/<br>Loss<br>Clubs | New<br>Members | Charter<br>Members | Reinstate<br>Members | Transfer<br>Members | Total<br>Member<br>Added | Total<br>Members<br>Dropped | Gain/<br>Loss<br>Members |
|-----------|--------------|------------------|------------------------|----------------|--------------------|----------------------|---------------------|--------------------------|-----------------------------|--------------------------|
| 2016-2017 | 2            | 0                | 2                      | 119            | 51                 | 2                    | 6                   | 178                      | 104                         | 74                       |
| 2017-2018 | 1            | 0                | 1                      | 139            | 26                 | 1                    | 3                   | 169                      | 125                         | 44                       |
| 2018-2019 | 1            | 1                | 0                      | 105            | 21                 | 2                    | 7                   | 135                      | 117                         | 18                       |
| 2019-2020 | 2            | 2                | 0                      | 74             | 43                 | 1                    | 3                   | 121                      | 149                         | -28                      |
| 2020-2021 | 1            | 0                | 1                      | 92             | 29                 | 1                    | 1                   | 123                      | 115                         | 8                        |
| Average   | 1            | 1                | 1                      | 106            | 34                 | 1                    | 4                   | 145                      | 122                         | 23                       |